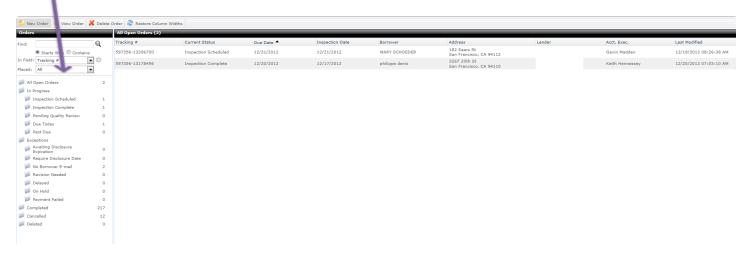

Folders help you track status - Open orders are what you see first, but click any folder and see those orders.

ALSO – open a completed order and see that you can DUPLICATE IT AS A NEW ORDER – or Request a revision, or update payment info from the "other actions" button