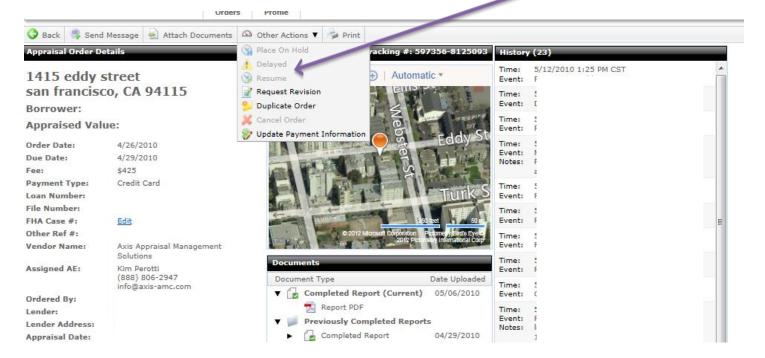

Folders help you track status - Open orders are what you see first, but click any folder and see those orders.

ALSO – open a completed order and see that you can DUPLICATE IT AS A NEW ORDER – or Request a revision, or update payment info from the "other actions" button