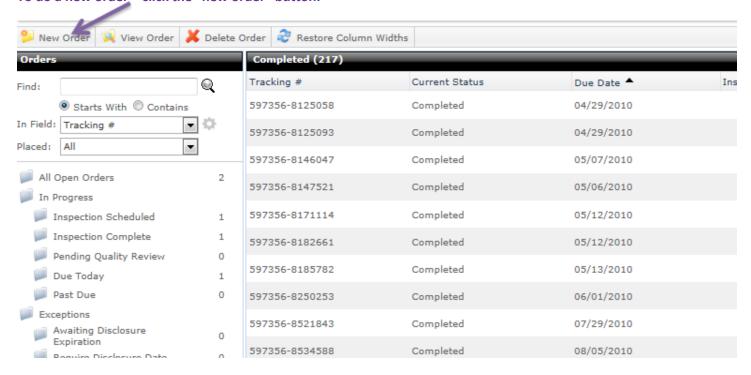

To do a new order – click the "new order" button.

Please contact anyone at Axis if you have questions. 888-806-AXIS (2947).